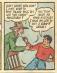

### CAPTAIN MARVEL

Johnny pitched with all the strength in his tense body. The batter cracked the ball solidly. Johnny dove sideuays. Trapped the ball. Slammed it home for a forceout. Catcher nifled it to first for a double play. Two out. Runares on second and third. One more batter between hum and victory.

Then the cetter signalized for an utensional walk to load the bases. Johany know it uses percentage basehalt to provide a forte cut at may base, so he threw four wide gitteles, and the batter went testing down. to first. Bases loaded, and the next man up was the slupper of the Maintenance aguad, Bob Shand, his rival for the Distract 6 job.